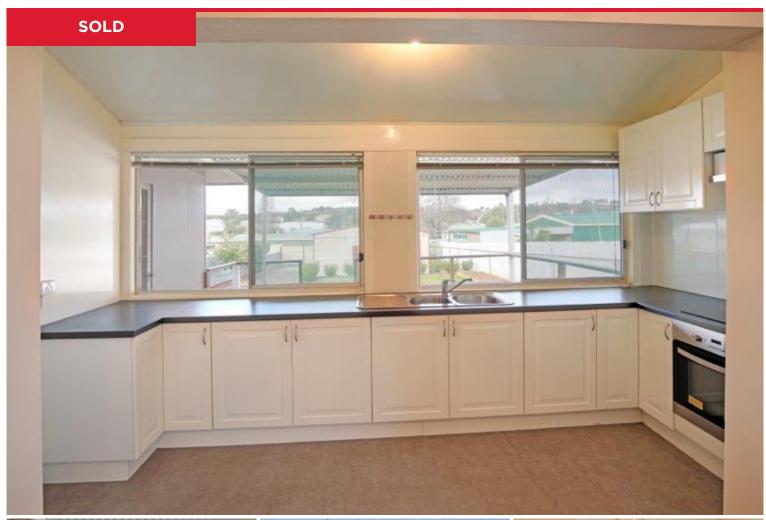

The kitchen has been renovated and includes brand new appliances with ample storage space overlooking your own private deck

Three spacious bedrooms with the 3rd featuring storage stemming from a central hallway with two bathrooms that have been renovated providing the ultimate comfort ADDED Features include brand new ducted cooling, newly painted roof and new guttering ... Inviting timber deck which ...