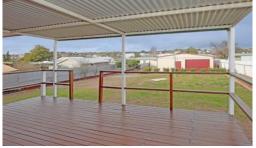

The kitchen has been renovated and includes brand new appliances with ample storage space overlooking your own private deck

Three spacious bedrooms with the 3rd featuring storage stemming from a central hallway with two bathrooms that have been renovated providing the ultimate comfort ADDED Features include brand new ducted cooling, newly painted roof and new guttering ... Inviting timber deck which ...