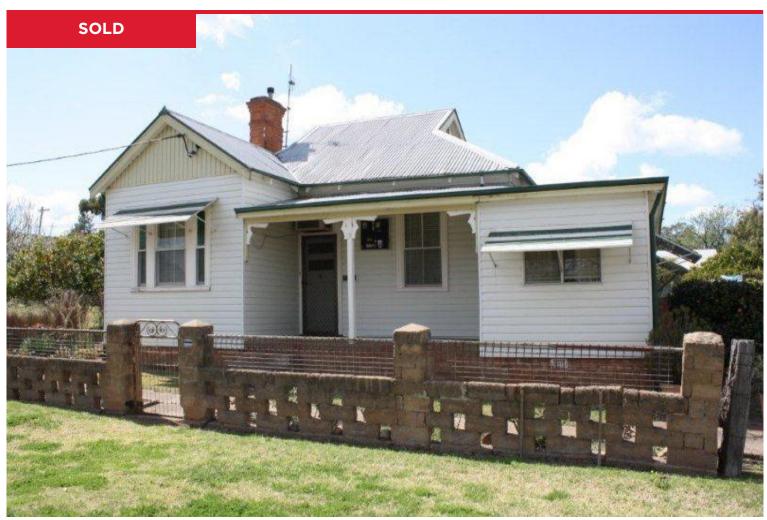

## 3 Earl St, Junee

Set on a huge 2024m2 block with subdivision potential... This will excite you! Loved and adored, your welcomed with a lounge room flowing to eat in kitchen. Main bedroom offers great built ins plus a double sleep out - options for a family! Eat in kitchen is in beautiful condition with fabulous bench space for a cook. Spacious bathroom is in great condition plus an outdoor laundry. Endless features to spread your wingsgood shedding, side access & fernery. 4 lots on 1 title with the potential to turn them into 2 lots or hold onto as a land bank. Were excited to talk with you about options - don't let this opportunity pass by!