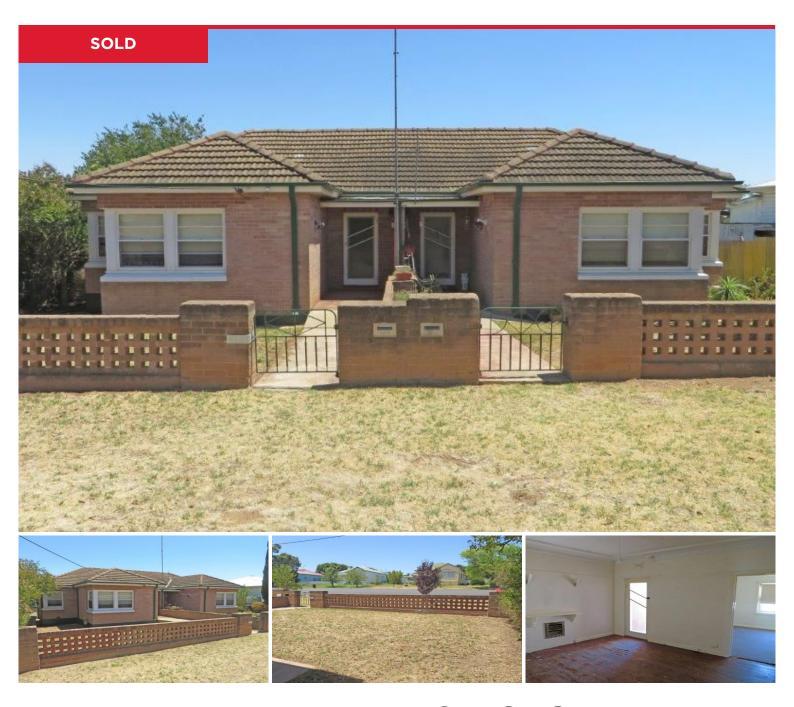

## 29 Bolton St, Junee

In a prime position, this solid duplex will gladden the heart of any renovator - a unique Junee gem! With scope for restoration, this rare opportunity features endearing charm and promising tomorrows!

Villa's offer 2 bedrooms, kitchen, bathroom, exterior laundry, woodshed & single powered garage. Traditional features timber floors, high ceilings, separately metered power and water... invest perhaps?

29 B is currently leased out with a long term tenant at \$115 per wk - instant income - you can't go wrong! A love affair? Bring back the sparkle and capitalize... Scope for restoration with huge rewards.Steeped in history, this untouched treasure is looking for someone to unlock the potential - don't wait!...