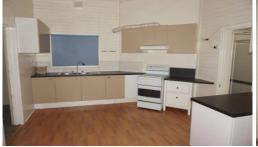

## 53 Regent Street, Junee

- 3 spacious bedrooms
- All freshly painted, inside and out
- New flooring to the newly renovated kitchen
- Evaporative cooling and gas bayonet, plus fans
- Undercover pergola area, perfect for entertaining
- Powered shed with cabinetry and shelving
- Fully fenced back yard, all within walking distance, of the Junee Licorice Factory and Junee North Public School