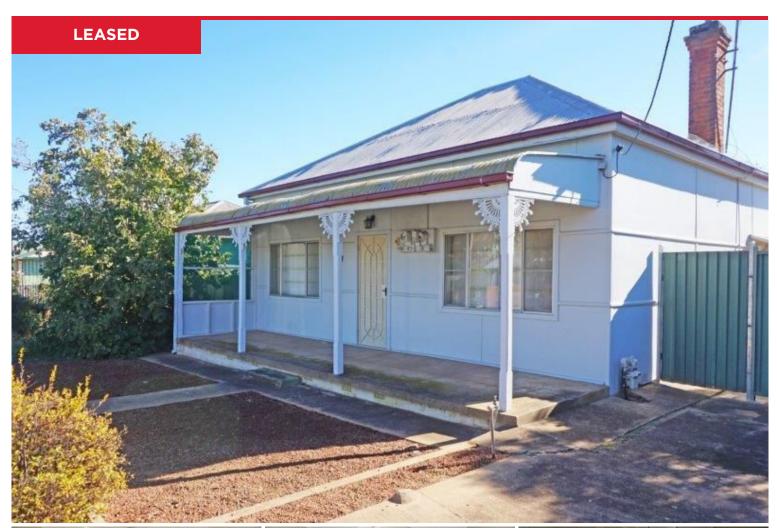

## 53 Regent Street, Junee

- 3 spacious bedrooms
- All freshly painted, inside and out
- New flooring to the newly renovated kitchen
- Evaporative cooling and gas bayonet, plus fans
- Undercover pergola area, perfect for entertaining
- Powered shed with cabinetry and shelving
- Fully fenced back yard, all within walking distance, of the Junee Licorice Factory and Junee North Public School