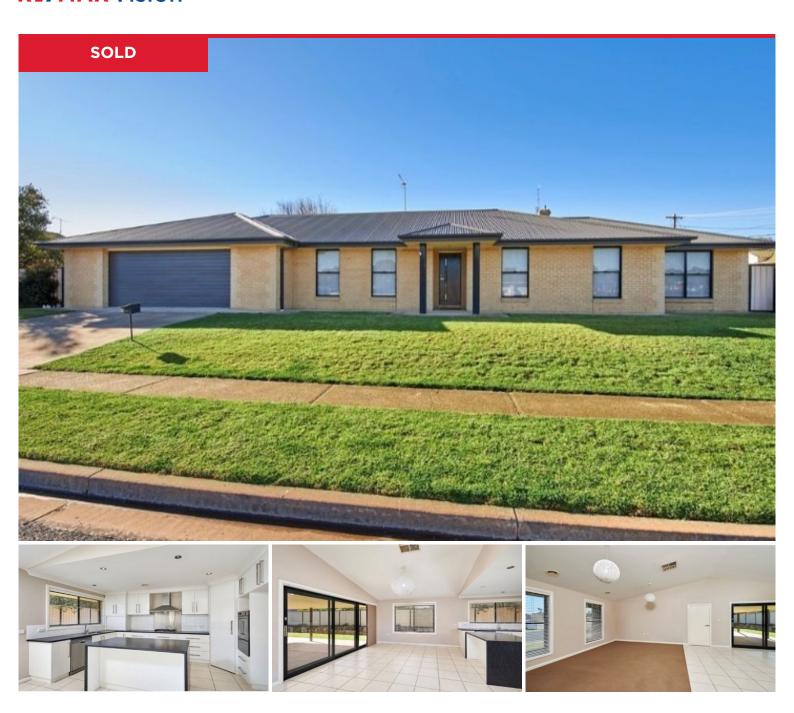

## 20 Ducker St, Junee

We challenge you to find better value in a modern brick home positioned within walking distance to Shops, Schools, Parks and Junee Aquatic Centre.

Open plan living featuring raked ceilings immediately gives you a wonderful sense of space, and flows to undercover private outdoor living with a great backyard for children to

The kitchen shines with style and practicality, designed so you can talk and cook too, which makes a warm and friendly haven for family and friends.

Master bedroom features an ensuite and walk in robe, all other bedrooms are spacious and there is an extra room, perfect for a study or hobby area....