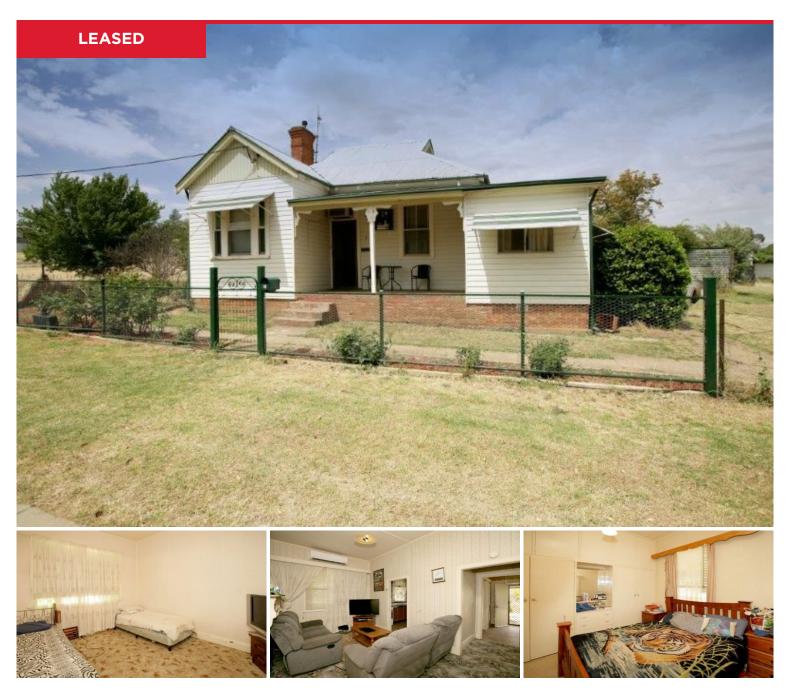

## 3 Earl Street, Junee

You're welcomed with a lounge room flowing to eat in kitchen. Main bedroom offers great built ins plus a double sleep out. Eat in kitchen is in beautiful condition with fabulous bench space. Spacious bathroom is also in great condition plus an outdoor laundry.