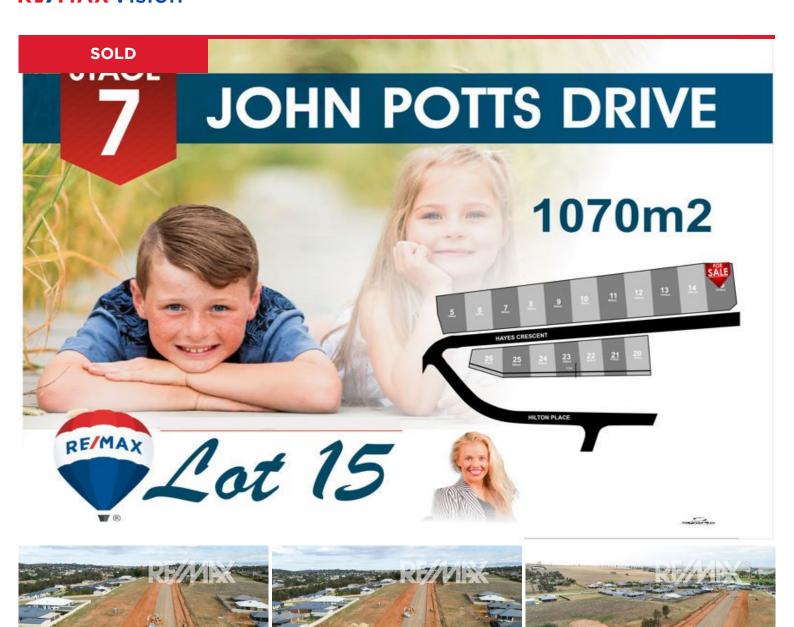

Please welcome to the market Stage 7 John Potts Dr Junee... 18 serviced building blocks. An outstanding subdivision of land starting from 578m2 up to 1070m2.

Elevated with a stunning outlook, secure yourself a serviced building block; power, water and gas connected to each site. These blocks are in high demand, so if you desire to secure a block, this subdivision is hot property so enquire today. CONDITIONS; Registration of subdivision 1st April 2019 - 5% deposit required