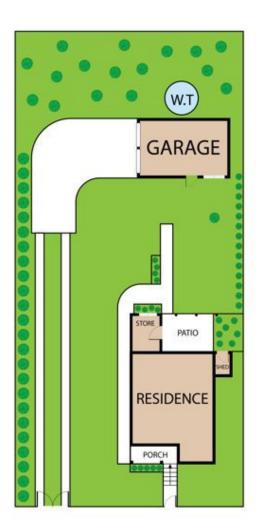

Narrabeen

36 Bolton Street, Junee 2663
Total Approx Floor Area 93 SQ.M
White very alternat has been reade to ensure the accuracy of the floor plan contained here, measurements of doors, windows, rooms and any other terms are approximate and no responsibility is taken for any error, oriossion, or insistetement. This plan is for illustrative purposes only and should be used as such by any prospective purchaser.