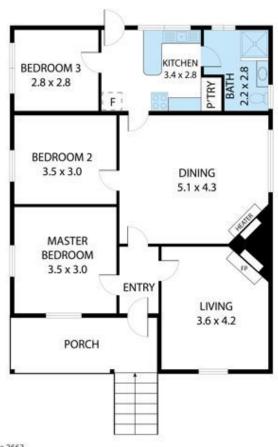

Narrabeen

36 Bolton Street, Junee 2663
Total Approx Floor Area 93 SQ.M
White very alternat has been reade to ensure the accuracy of the floor plan contained here, measurements of doors, windows, rooms and any other terms are approximate and no responsibility is taken for any error, oriossion, or insistetement. This plan is for illustrative purposes only and should be used as such by any prospective purchaser.