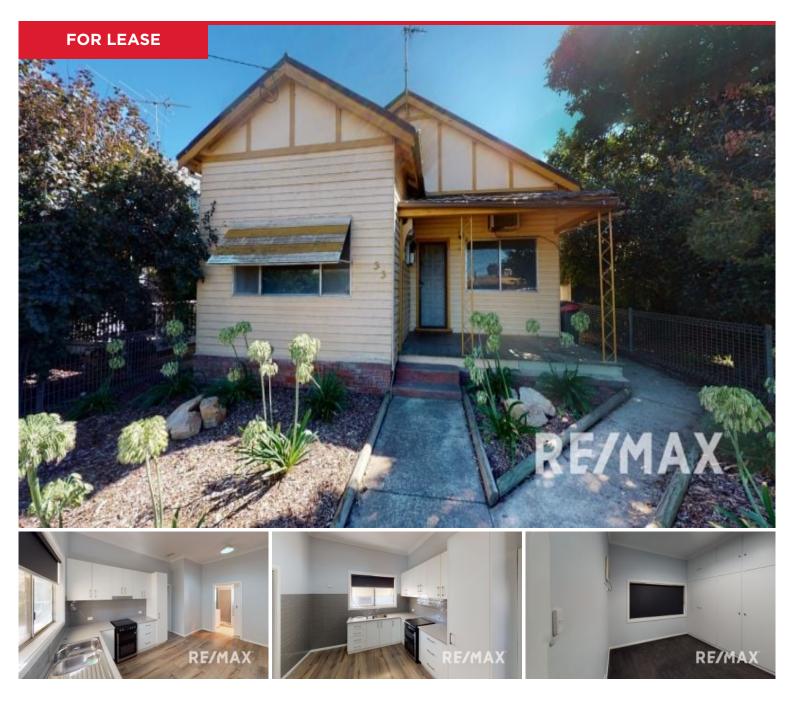

## **33 Gloucester Street, Junee**

Cute as a button and around the corner from The Junee Licorice & Chocolate factory this 2 bedroom home will lease fast.

Internally refurbished, you will enjoy timber look floating floors, neutral modern colours through out, and a great sized yard.

Both bedrooms include built in robes. Plus there is a third room, perfect as an office or storage area.

Separate lounge room plus a dining/meals area off the kitchen.

Wall air conditioner, split system and gas bayonet for heating and cooling options....