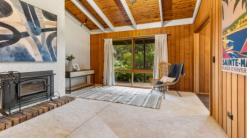

Stunning raked ceilings and exposed beams add an internal atmosphere that is truly majestic. With in-floor heating, wood fire, ducted cooling and three reverse cycle split systems, this impressive property is a real winner!