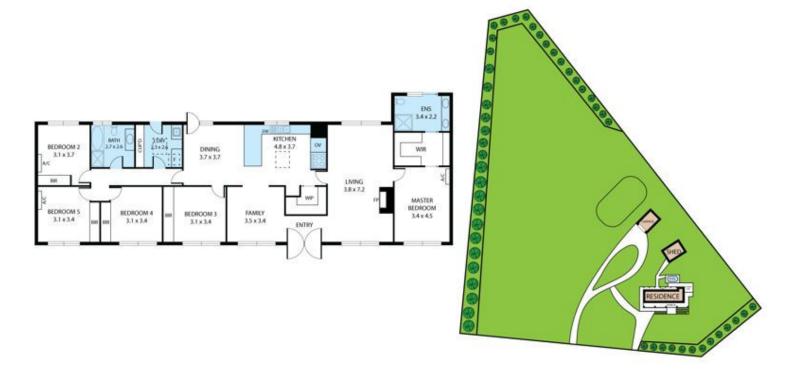

## 40 Devlin St, Coolamon

Perfectly positioned in a quiet and private location and occupying an impressive 11.5 acres, this family home presents a lifestyle that you could have only dreamt of.

This much loved residence has undertaken a full renovation over the years which has focused on quality and an eye for detail to make the spaces shine.

Stunning raked ceilings and exposed beams add an internal atmosphere that is truly majestic. With in-floor heating, wood fire, ducted cooling and three reverse cycle split systems, this impressive property is a real winner!

Four generous bedrooms all with built in robes, abundance of natural light, fans and featuring split systems in three. Optional 5th bedroom or home office; working from home has ne...

2 🖨 8 🖨

Price: Undisclosed

View: https://remaxvision.com.au/6907903

Jenna Pollard M 0418 421 621

Jacqui Hedlund 0416 243 257

Narrabeen

40 Devlin Street, Coolamon 2701
TOTAL APPROX. FLOOR AREA 179 SQ.M.
Whist every etheropt has been reade to ensure the accuracy of the floor plan contained here, measurements of doors, enicloses, some and any other terms are approximate and no responsibility is taken for any error, omission, or missistement. This plan is for illustrative purposes only and should be used as such by any prospective purchaser.