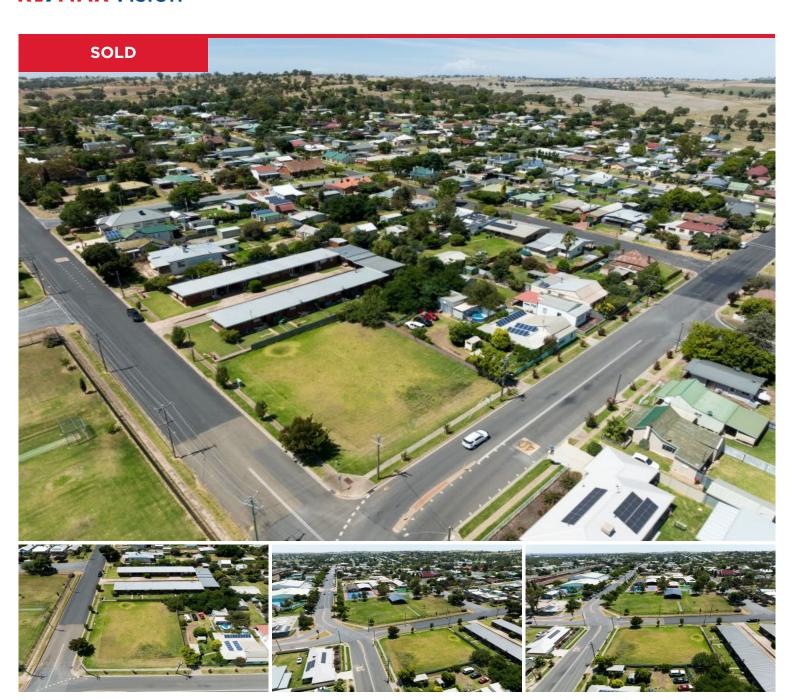

## 2 Ducker Street, Junee

This highly attractive 1395m2 is positioned in a highly visual central position and is ripe for development.

Positioned on a corner with duel frontage only walking distance to the main centre of town,

the scope to build a multi development of townhouses has never been so desirable.

With services available to the site, be strategic with your design and maximise on the multiplier.

Junee has seen considerable growth over the past 24 months and the potential that this site offers is really exciting!
Land is highly sought in Junee and with minimum available; this rare offering is going to ...