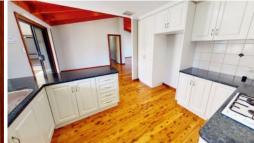

Ducted cooling and gas bayonets will provide endless comfort for both summer and winter.

Modern kitchen features a practical design with dishwasher, gas oven and generous preparation space.

Master suite features access to verandah, wall of robes and ensuite.