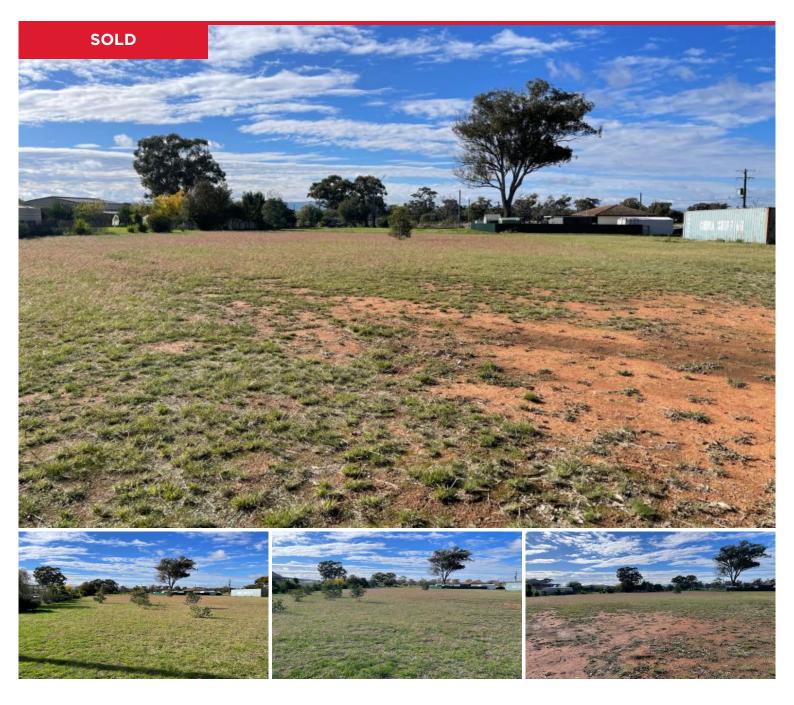

## 5 Howell Street, Illabo

This attractive 2024m2 flat block gives you the opportunity to build the Australian dream amongst a lovely community setting.

Generous in size, this site consists of both lot 10 & 11 providing huge opportunity to build multiple properties if desired. With services available to the site, not connected - enjoy value plus !

You will visibly see pegs identifying boundaries. Please note this is a guide and it is recommended to have an updated survey at the time you desire to build your perimeter fencing. This site features a neighbour to the left and a vacant block to the right.... Price: Undisclosed View: https://remaxvision.com.au/6989159