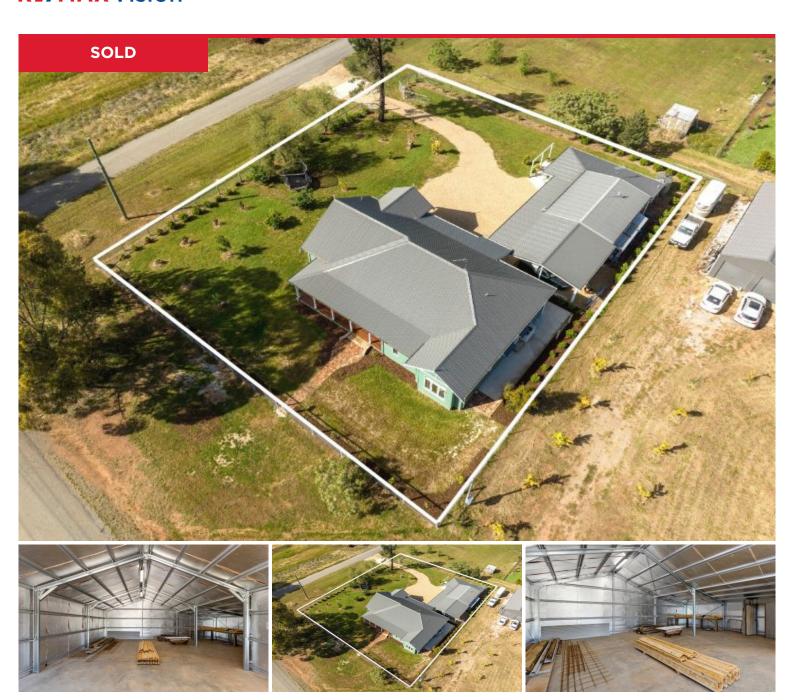

## 6 - 8 Mirrool Street South, Coolamon

The opportunity to acquire an outstanding parcel of land doesn't come to market everyday!

Located in Coolamon, close to town and to Wagga/Coolamon Road

Power, Water and Sewer has been connected, fenced 3 sides, rear lane, ready to build, with potential to subdivide -Â the unlimited options this property allows you to explore is exciting!

Surrounded by quality custom built homes on either side, this sizeable 2023m2 block features a massive 14 by 10.5m2 powered shed built on a concrete slab with toilet and basin, 3m high walls, roller doors and fully insulated. ...