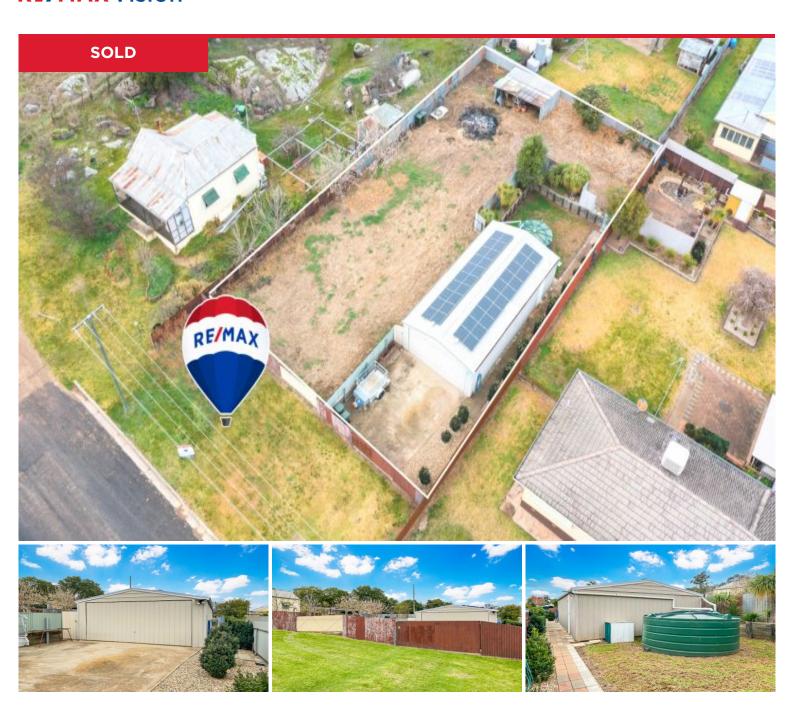

## Lot 6/35 Crown Street, Junee

Welcome to an opportunity high on the hill... With land so hard to come by, this exciting property option is going to be highly sought in todays market!

With a generous 12.3m by 6.1m shed with concrete slab already established this rare gem is ready for you!

This large parcel on 908.3m2 has the sewer main at the rear of the block and has water and electricity available to the site. With an elevated aspect of Junee you will enjoy building your dream! Solar Panels not included in sale