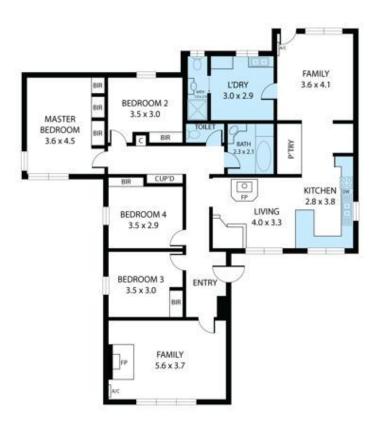

## 10 Anzac Avenue, Junee

A family favourite positioned in one of Junee's premium positions is a real showstopper with so much to offer.

A much loved family residence, you will enjoy expansive living zones incorporating a formal lounge room, kitchen, dining and separate family room.

A floor plan that will excite the active family with 4 bedrooms on the upper level plus an additional two rooms with internal access on the lower level.

The kitchen is the ultimate with an abundance of cabinetry and preparation space plus dishwasher, gas cooking and an elevated outlook.

Features that will excite include electric shutters throughout, ducted evaporative cooling...

2 🖨 2 🖨

Price: Undisclosed

View: https://remaxvision.com.au/7114932

Jacqui Hedlund M 0416 243 257

Jenna Pollard 0418 421 621

## 10 Anzac Avenue, Junee 2663 TOTAL APPROX. FLOOR AREA 164 SQ.M