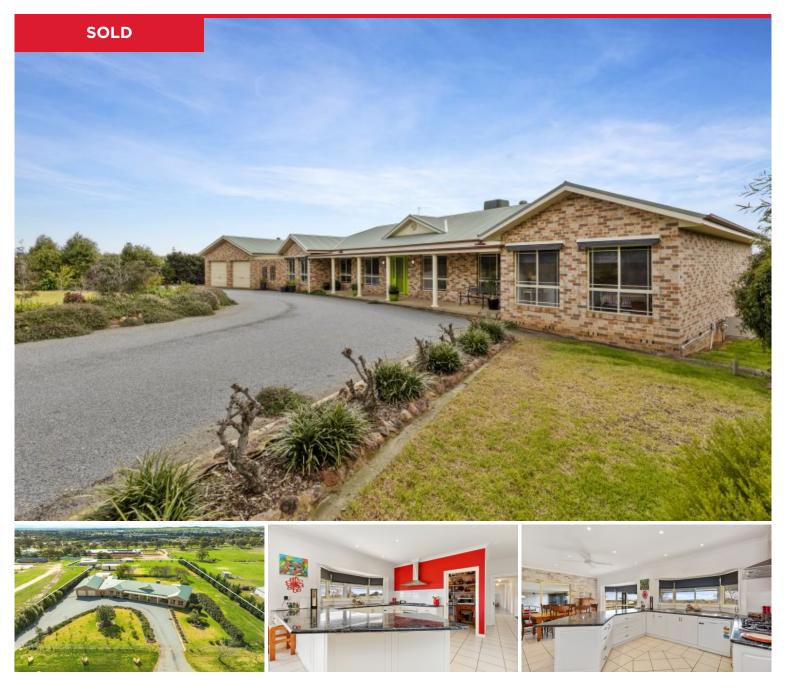

## 93 Wardle Street, Junee

Welcome to "The Great Australian Dream" positioned on an attractive 8,586m2 block with a family haven that is a truly remarkable package.

This unique package provides the ultimate combination of lifestyle and family fun in one.

This clever floorplan features expansive living zones of generous proportions forming a massive 364m2 residence. Including a formal lounge room, an open plan kitchen, meals and family zone, flowing through to a separate rumpus room; living is easy!

Enjoy a quality light filled kitchen which is enhanced by an abundance of storage, gas cooktop, electric oven, dishwasher and an amazing walk in pantry.... Tinte...

Price: Undisclosed View: https://remaxvision.com.au/7164684