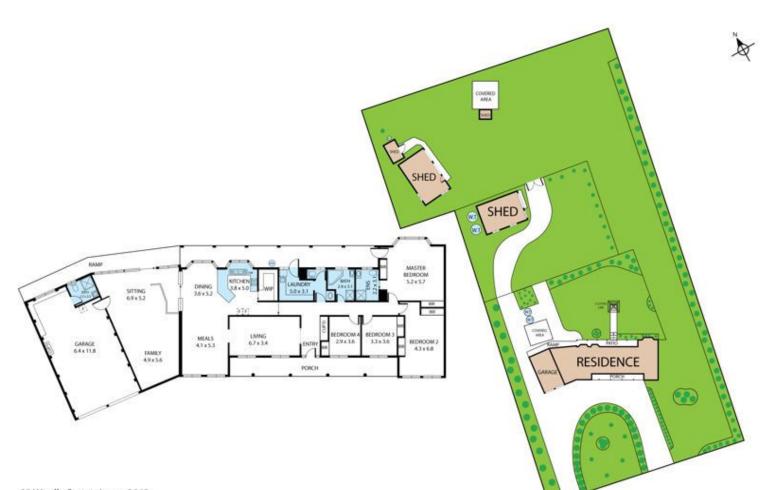

This clever floorplan features expansive living zones of generous proportions forming a massive 364m2 residence. Including a formal lounge room, an open plan kitchen, meals and family zone, flowing through to a separate rumpus room; living is easy!

## Jenna Pollard 0418 421 621

Narrabeen

https://www.remaxelite.com.au/ Each office independently owned & operated 240 Baylis Street, Wagga Wagga, NSW, 2650 OFFICE 02 6938 5555

93 Wardle Street, Junee 2663 TOTAL APPROX. FLOOR AREA 379 SQ.M While very attempt has been made to ensure the accuracy of the floor plan contained here, measurements of doors, windows, roome and any other items are approximate and no responsibility is taken for any error omission, or insistatement. This plan is for illustrative purposes only and should be used as such by any prospective parchase.