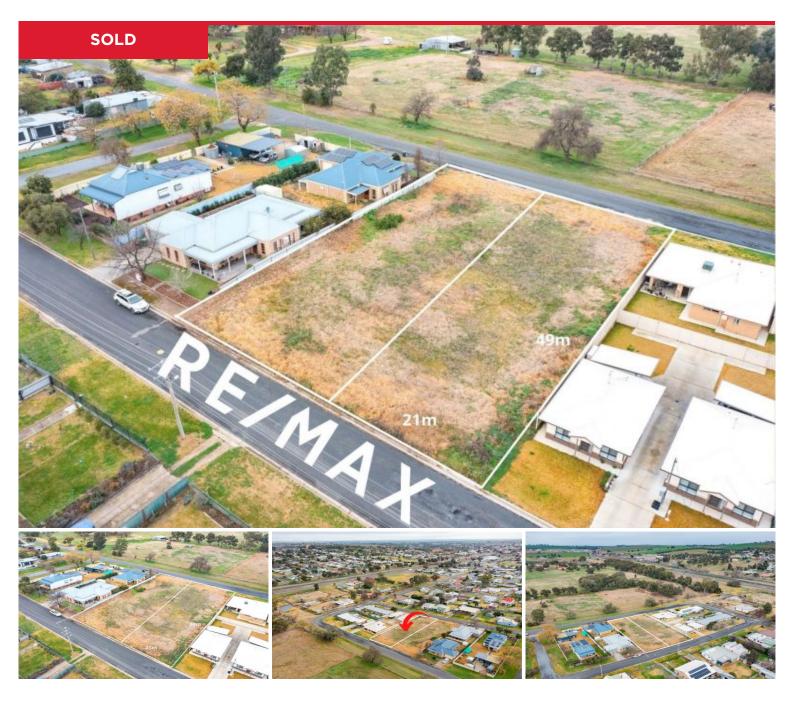

## **13 Fitzroy Street, Junee**

Positioned in an attractive Junee location sits this generous 1012m2 site with endless opportunities.

With frontage to both Fitzroy and Church Street Junee, enjoy a gently sloping site with all services available.

The sewer runs through the centre so to capitalise, the option to purchase the adjoining block & subdivide is there! Minimum lot size is 500m2

The frontage faces a sealed council-maintained street which minimises outlay if you desire to develop.