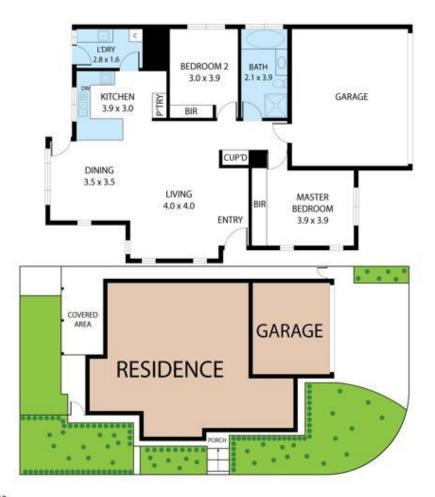

## 2/37 Waratah Street, Junee 2663 TOTAL APPROX. FLOOR AREA 101 SQ.M

Whilst every attempt has been made to ensure the accuracy of the floor plan contained here, measurements of doors, windows, rooms and any other forms are approximate and no responsibility is taken for any error, omission, or misstatement. This claim is to allowately expresses only and should be used as such by any encoencing expenditures.