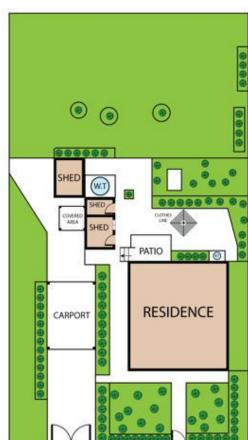

Potential for development also exists with the block size of 1745 m2 the property sits on two lots with the opportunity to land bank or to sell one off with a small configuration t...

Price: Undisclosed