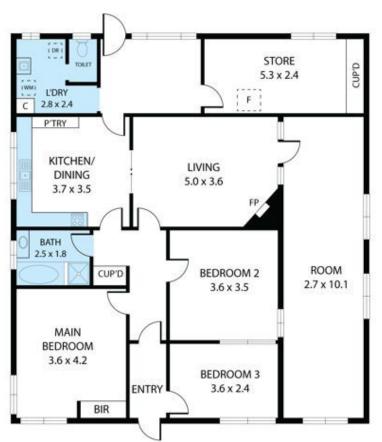

Boasting 4 spacious bedrooms, lounge room, sunroom and enclosed verandah this home will suit a family looking for space. The kitchen and bathroom have been graciously cared for maintaining its originality in pristine condition over the years.

View: https://remaxvision.com.au/7265758

Jacqui Hedlund M 0416 243 257

Jenna Pollard 0418 421 621

Narrabeen

36 Prince Street, Junee 2663 TOTAL APPROX. FLOOR AREA 141 SQ.M

Whilst every attempt has been made to ensure the accuracy of the floor plan contained here, measurements of doors, windows, noons and any other items are approximate and no responsibility is taken for any enco, omission, or misstalisment. This plan is for illustrative purposes only and should be used as such by any prospective purchaser.