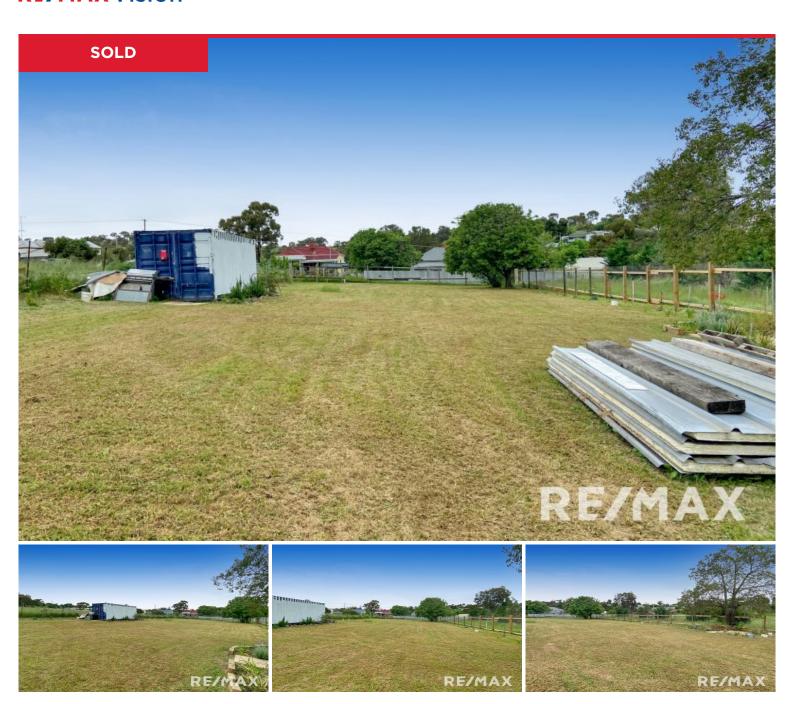

## 1 Ball Street, Junee

If you are waiting to build your dream home or investment property, then take the time to inspect this 1012m2 block. Positioned at the end of an unformed road with rural aspect this vacant block has had all the hard work done, with the completion of a boundary fence and recently planted hedges and garden for privacy once established.

This site has sewerage available at the southern end of the block and Junee Shire Council require the entry road to be formed to approve a development application. The block has been surveyed and a shipping container is available for storage.