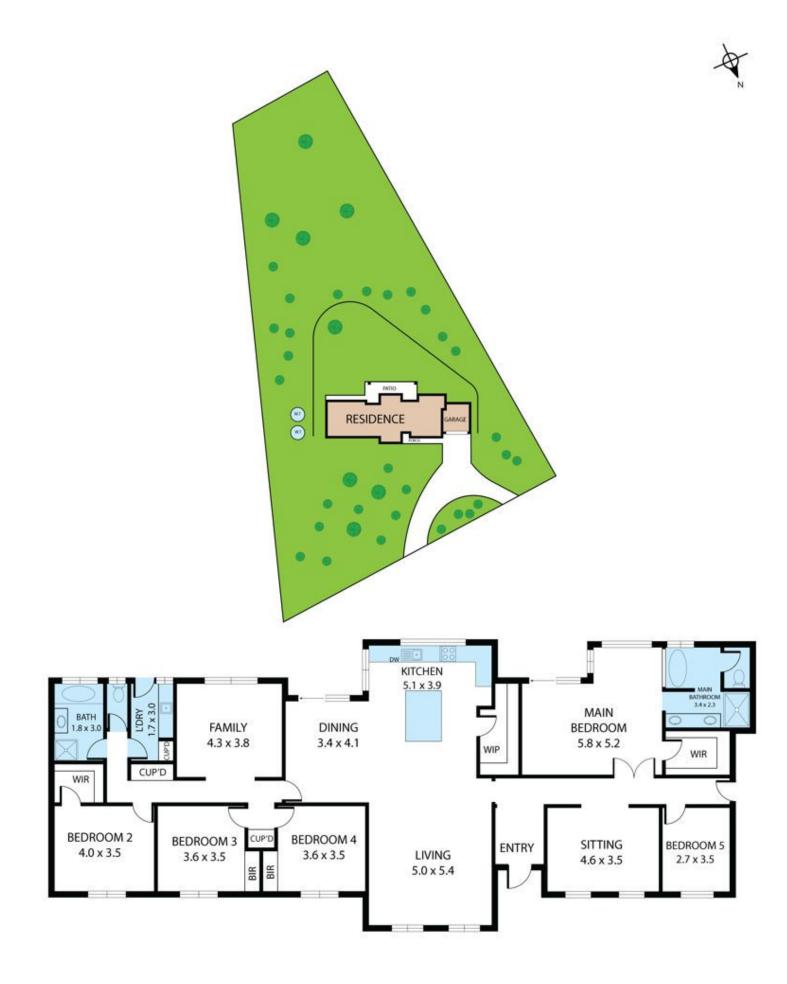

Positioned on 6,310m2, you will enjoy an eye catching exterior built in 2017 by Hotondo Homes Junee. This spacious 347m2 residence is a real showstopper with quality finishings that have created perfection.

This expansive floorplan is really well designed with multiple living zones that will really entice the growing family including both formal and informal areas.

Quality reverse cycle heating and cooling for year round comfort. ...

## 8 Smythe Road, Junee 2663 TOTAL APPROX. FLOOR AREA 246 SQ.M