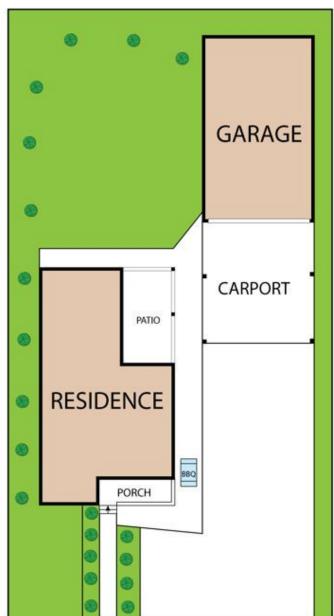

The massive  $14m \times 8m$  steel garage with  $8m \times 8m$  carport will accommodate the most astute car enthusiast or anyone looking to boast the ultimate mancave and be the envy of his mates ...