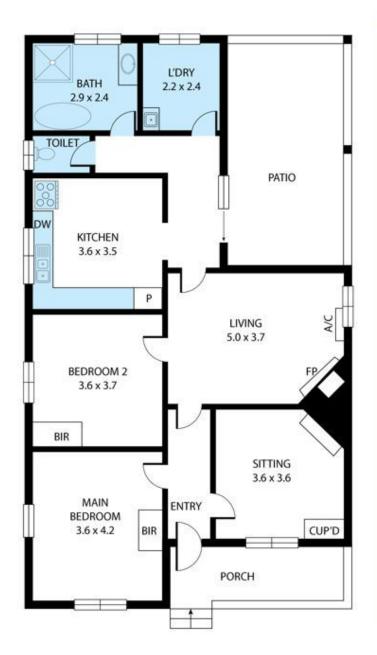

## 29 King Street, Junee

Updated & enhanced for modern living and entertainment, this

immediately greets you with warmth & charm. Inside you will discover the beauty of this traditional three-bedroom home featuring a good mix of classic & contemporary features. Located only a short walk to Junee North Public School, this tidy low maintenance home has had all the hard work done. Boasting a renovated kitchen with 5 burner gas stove and Bosch dishwasher and a modern bathroom with claw foot bath, timber vanity & floor to ceiling tiles