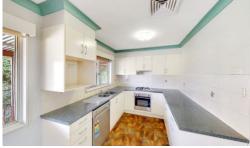

Kitchen is in great condition with dishwasher, gas cooking and electric oven plus a walk-in pantry with great storage options. The open plan lounge and dining area of generous size, flowing through to a large master bedroom with great natural light and a wall of storage. ...