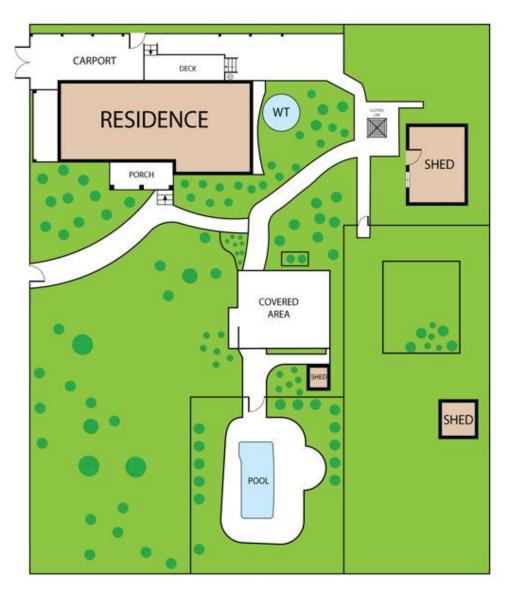

Kitchen is in great condition with dishwasher, gas cooking and electric oven plus a walk-in pantry with great storage options. The open plan lounge and dining area of generous size, flowing through to a large master bedroom with great natural light and a wall of storage. ...

## 1 William Street, Old Junee 2652 TOTAL APPROX. FLOOR AREA 103 SQ.M