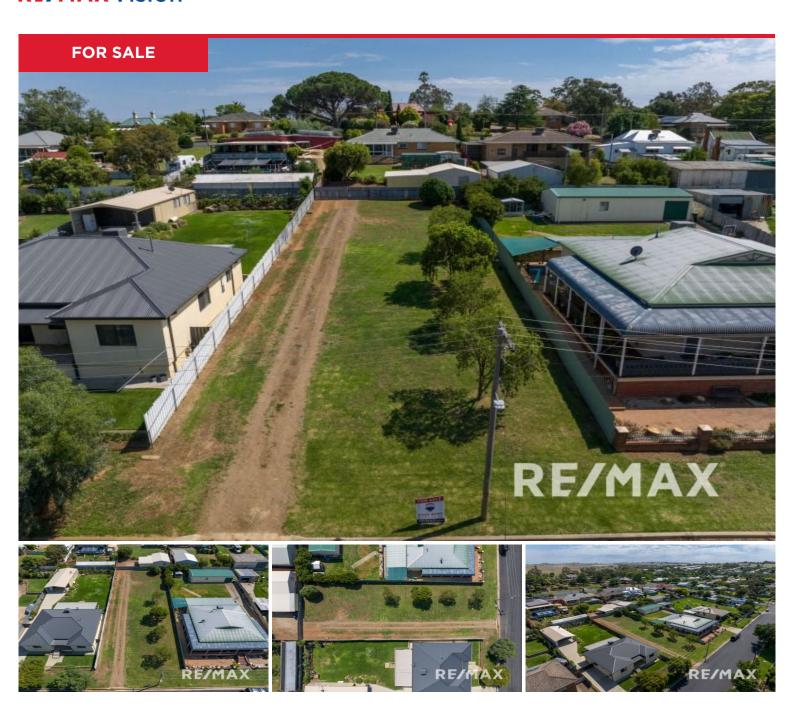

## 33 Marquis Street, Junee

Offering an elevated aspect with approximately 18m of street frontage and located in a quiet street, this block will suit those looking to develop or build their dream home. With existing kerb, guttering & boundary fencing and services available. The driveway is consolidated with the land which provides a registered right of carriageway to the adjoining property at the rear of the block.

Do not miss your opportunity to secure this affordable block of land in town and start building today!

All of the information contained in this document is from sources the Agent and Vendor believe to be reliable; however, we cannot guarantee its accuracy. Prospective purchasers are advised to carry out their own investigations....