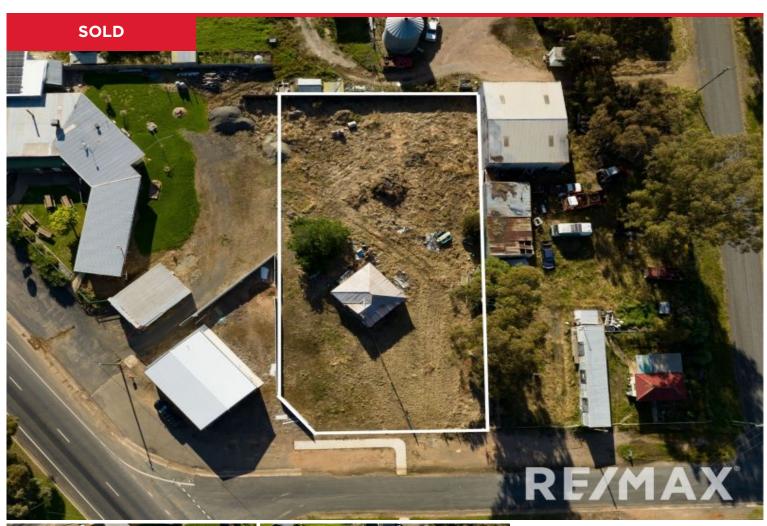

## 14-18 Turland Street, Illabo

This beautiful 2000m2 block positioned in the very central Illabo position, only walking distance to the local amenities won't last, so enquire today!

Recently surveyed with water connected and partial fencing, enjoy two lots side by side with an old building positioned across the boundary line... So much scope and opportunity. The land is currently going through the final stages at the lands department to finalise the current boundary lines identified in the marketing.

If you desire a community lifestyle with an attractive building block, then this could have your name on it.

Services available to the site and water connected....

..

Price: Undisclosed

View: https://remaxvision.com.au/7306997