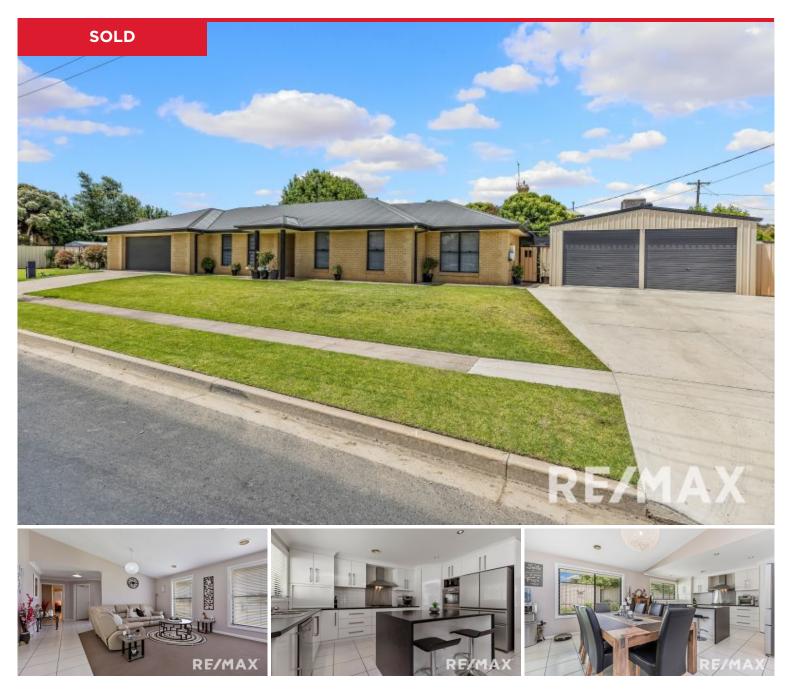

## 20 Ducker Street, Junee

Ever appealing behind a timeless brick façade with low maintenance landscape gardens. This tremendous home is presented with meticulous attention to detail both inside and out. Centrally located and only a minutes' walk from the town centre this contemporary masterpiece has endless entertaining options and features quality finishes throughout with expansive light filled spaces.

Featuring three bedrooms with a potential fourth bedroom which has been converted into a theatre room. Plus a spacious open plan dining, lounge & kitchen with plenty of space for the family to relax and unwind, providing a floorplan which works for a wide demographic.