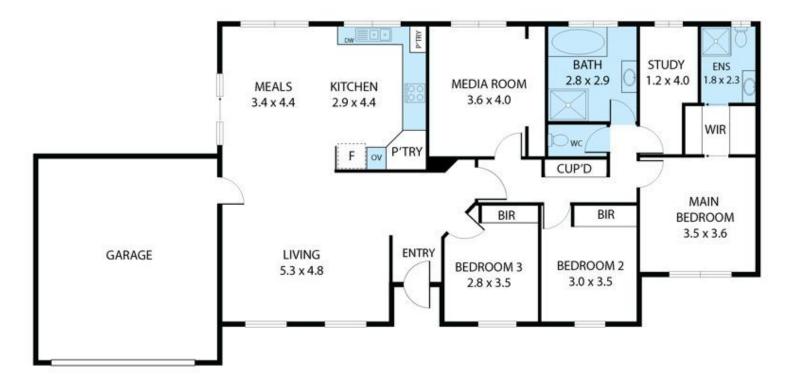

Featuring three bedrooms with a potential fourth bedroom which has been converted into a theatre room. Plus a spacious open plan dining, lounge & kitchen with plenty of space for the family to relax and unwind, providing a floorplan which works for a wide demographic.

TOTAL APPROX. FLOOR AREA 136 SQ.M

Whilst every attempt has been made to ensure the accuracy of the floor plan contained here, measurements of doors, windows, rooms and any other items are approximate and no responsibility is taken for any error, omission, or misstatement. This plan is for illustrative purposes only and should be used as such by any prospective purchaser.