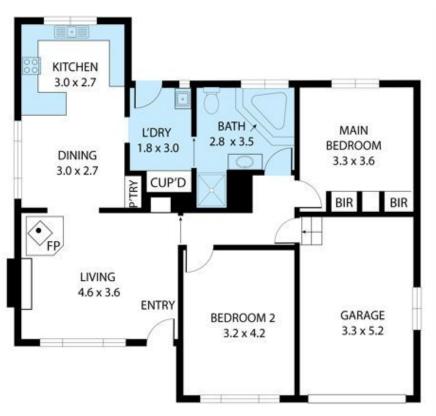

## 41 Gloucester Street, Junee 2663

TOTAL APPROX. FLOOR AREA 102 SQ.M.
White every attempt has been made to ensure the accuracy of the floor plan conteined here, measurements of doors, windows, rooms and any other items are approximate and no responsibility is basen for any error, omission, or inisstatement. This plan is for illustrative purposes only and should be used as such by any prospective purchases.