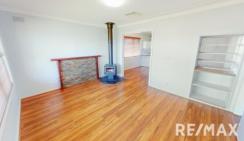

Enjoy window furnishings along with a wood fire, gas ducted heating and evaporative cooling for year-round comfort Stemming off the central hallway, you will enjoy two spacious bedrooms, one with a wall of robes plus easy access to the main bathroom which features a corner spa, large shower and modern vanity.