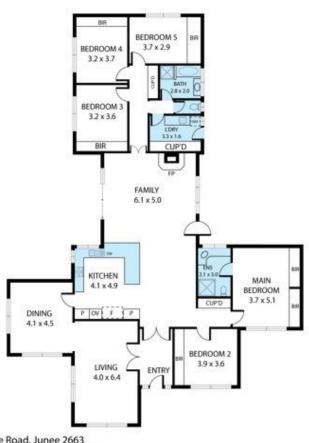

View: https://remaxvision.com.au/7319281

Jacqui Hedlund M 0416 243 257

Jenna Pollard 0418 421 621

Narrabeen

4 Smythe Road, Junee 2663
TOTAL APPROX. FLOOR AREA 246 SQ.M
White every attempt has been made to ensure the accuracy of the floor plan contained here, measus
windows, rooms and any other ferms are approximate and no responsibility is taken for any enc. on
This plan is for illustrative purposes only and should be used as such by any prespective purchases.