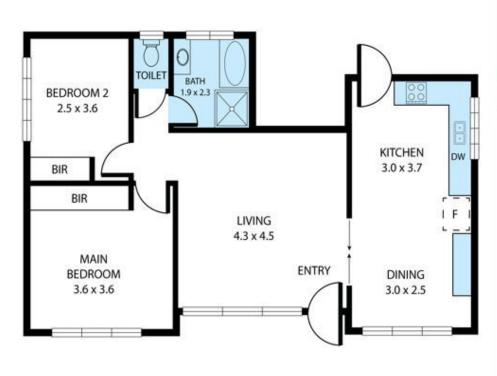

## 11 Kitchener Street, Junee 2663

TOTAL APPROX. FLOOR AREA 69 SQ.M.

Whilst every designed has been made to ensure the accuracy of the floor plan contained here, measurements of doors, windows, rooms and any other livers are approximate and no responsibility is taken for any error, ormission, or misstatement. This plan is for illustrative purposes only and should be used as such by any prospective purchaser.