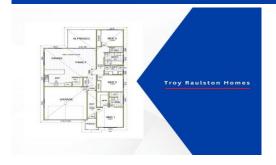

## LOT 12 KING ST, Junee

Designed and built by Troy Raulston Homes, we invite you to secure a brand new house and land package with an enviable quality and a classic facade.

This brand new opportunity welcomes you with an open plan kitchen, dining and family zone which seamlessly flows out to an outdoor living area.

Vinyl strip flooring flows through all the high traffic areas with heavy duty carpets in the bedrooms and WIR. Gas ducted heating and evaporative cooling for year round comfort plus instant gas hotwater.

Enjoy a lovely master suite on entry with a WIR and spacious en-suite featuring floor to ceiling tiles and stone bench tops to complete....

Kitchen is a real entertainer with an abundance of bench space pl...