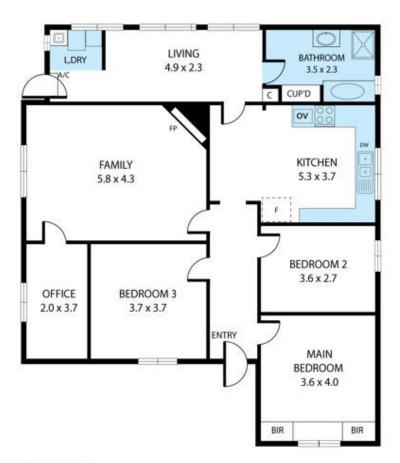

Impeccably presented both inside & out and with the merging of contemporary and traditional elements, this spacious four-bedroom home has been fully painted inside & out. New quality flooring has been installed throughout. The home has been completely rewired.

The bathroom and kitchen have also been revamped with the added inclusion of a new dishwasher and updated timeless timber cabinetry, new sink and tap wear, gas cooktop and laminate...

1 🖒 6 🖨

Price: Undisclosed

View: https://remaxvision.com.au/7401718

Jacqui Hedlund M 0416 243 257

**Jenna Pollard** 0418 421 621

Narrabeen

42 Marquis Street, Junee 2663
TOTAL APPROX, FLOOR AREA 118 SQ,M
Whilst every attempt has been made to ensure the accuracy of the floor plan contained here, measurements of doors, windows, rooms and any other home are a approximate and no responsibility is blain for any error, orisisson, or insistationent. This plan is for illustrative purposes only and should be used as such by any prospective porthases.