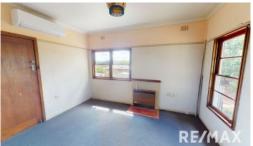

The lounge and bedroom feature brand new carpet, a split system and gas heating in the lounge.

There is a large back yard area that is shared with the next door neighbour, lawn and garden maintenance are included in the rent.