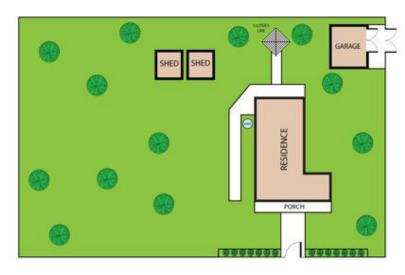

## 12 Illabo Road, Junee

Perfectly positioned surrounded by established homes, this 1412m2 residential parcel of

land presents a great opening for those looking to purchase a home to reside in, with the

potential to subdivide or landbank this opportunity for the future.

Nestled in a quiet location this level property will have huge appeal for those looking for

space with 50m2 frontage to Illabo Rd and laneway at the