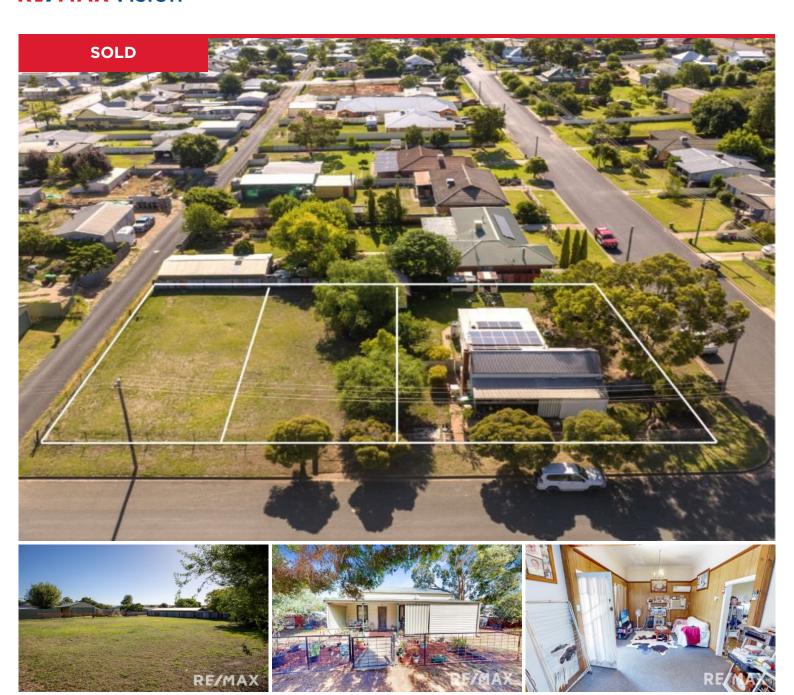

## 12 Illabo Road, Junee

Perfectly positioned surrounded by established homes, this 1412m2 residential parcel of

land presents a great opening for those looking to purchase a home to reside in, with the

potential to subdivide or landbank this opportunity for the future.

Nestled in a quiet location this level property will have huge appeal for those looking for

space with 50m2 frontage to Illabo Rd and laneway at the

The established home has three bedrooms and large living area with split system for year ...

Price: Undisclosed

View: https://remaxvision.com.au/7412072

Jacqui Hedlund M 0416 243 257

Jenna Pollard 0418 421 621