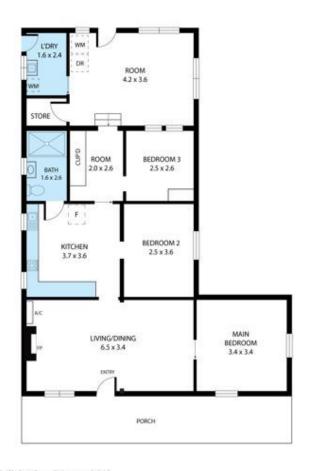

## 12 Illabo Road, Junee 2663

TOTAL APPROX. FLOOR AREA101 SQ.M.
White every attempt has been made to ensure the accuracy of the floor plan conteined here, measurements of doors, windows, rooms and any other items are approximate and no responsibility is basen for any error, omission, or inistationent. This plan is for illustrative purposes only and chould be used as such by any prospective purchases.