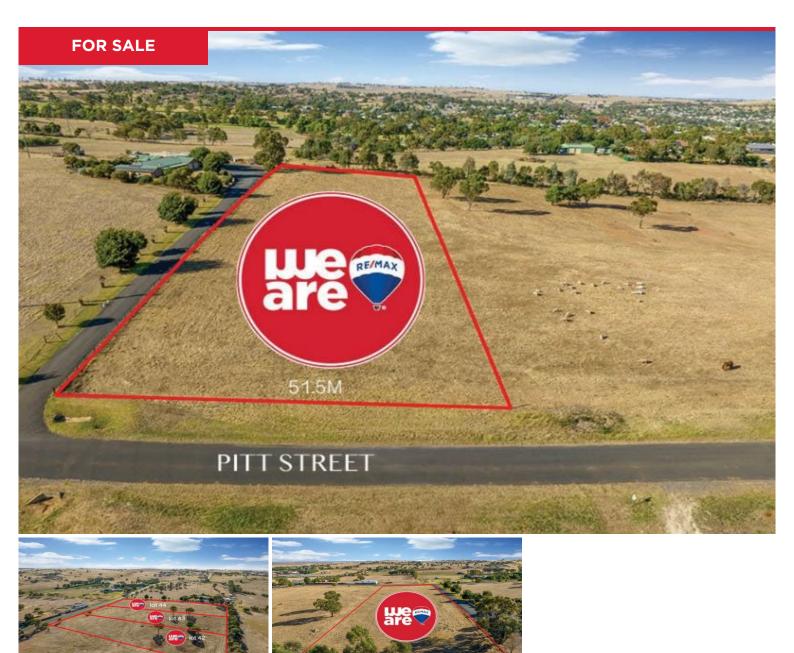

## Lot 44 - 55 Pitt St, Junee

This unique opportunity to acquire this stunning 8,109m2 block in Pitt St Junee has excited the market place; With a building entitlement and clearly defined building envelope, this site leaves you with no question marks Positioned at the highest point in this three lot subdivision; Enjoy a completely serviced lot which includes power, water and sewer connected plus gas and NBN available Complete with partial perimeter fencing plus entry to the block off Pitt Street Junee, you will be taken away with the outstanding views and the pure luxury of space With the minimum lot size at 4000m2, the vendors have been mindful of providing the lucky buyer with the opportunity to subdivide the blocks even further if desired; a fantastic la... Price: \$379,000 View: https://remaxvision.com.au/7445362