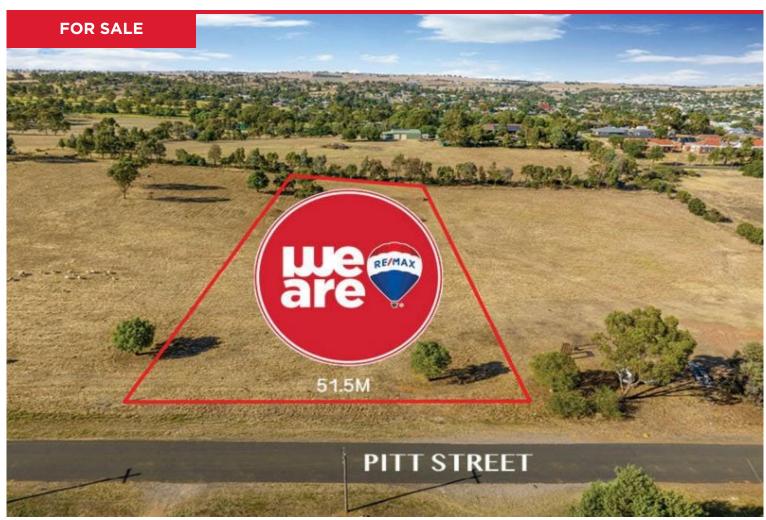

## LOT 42 - 55 PITT ST, Junee

This unique opportunity to acquire this stunning 8,109m2 block in Pitt St Junee has excited the market place; With a building entitlement and clearly defined building envelope, this site leaves you with no question marks

Positioned as the first block in this three lot subdivision; Enjoy a completely serviced lot which includes power, water and sewer connected plus gas and NBN available. 1 SOLD only 2 AVAILABLE...

Complete with partial perimeter fencing plus entry to the block off Pitt Street Junee, you will be taken away with the outstanding views and the pure luxury of space

With the minimum let size at 4000m2, the yenders have been

With the minimum lot size at 4000m2, the vendors have been mindful of providing the lucky ...

**Price:** \$359,000

View: https://remaxvision.com.au/7445364