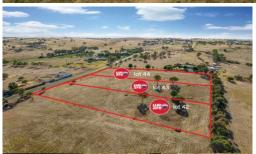

## LOT 42 - 55 PITT ST, Junee

This unique opportunity to acquire this stunning 8,109m2 block in Pitt St Junee has excited the market place; With a building entitlement and clearly defined building envelope, this site leaves you with no question marks

Positioned as the first block in this three lot subdivision; Enjoy a completely serviced lot which includes power, water and sewer connected plus gas and NBN available. 1 SOLD only 2 AVAILABLE...

Complete with partial perimeter fencing plus entry to the block off Pitt Street Junee, you will be taken away with the outstanding views and the pure luxury of space

With the minimum let size at 4000m2, the yenders have been

With the minimum lot size at 4000m2, the vendors have been mindful of providing the lucky ...

**Price:** \$359,000

View: https://remaxvision.com.au/7445364