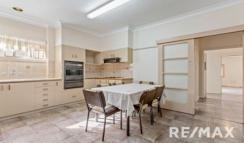

This home has been meticulously updated throughout the years and features four very spacious bedrooms all with ceiling fans and built in robes. You are greeted by the welcoming front entry and lounge room with decorative ceiling. Flowing through to the spacious kitchen with laminate benches, abundant cupboards, pantry & Westinghouse appliances.