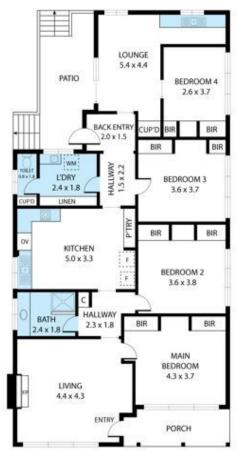

This home has been meticulously updated throughout the years and features four very spacious bedrooms all with ceiling fans and built in robes. You are greeted by the welcoming front entry and lounge room with decorative ceiling. Flowing through to the spacious kitchen with laminate benches, abundant cupboards, pantry & Westinghouse appliances.

The bathroom with shower is positioned off the hallway and the laundry take you through to...

Price: Undisclosed

View: https://remaxvision.com.au/7450776

Jacqui Hedlund M 0416 243 257

Jenna Pollard 0418 421 621

## 11 Elizabeth Street, Junee 2663 TOTAL APPROX. FLOOR AREA 125 SQ.M

Whilst every attempt has been made to ensure the accuracy of the floor plan contained here, measurements of doors, windows, soons and any other items are approximate and no responsibility to taken for any error, omission, or misstatement. This plan is for illustrative purposes only and should be used as such by any prospective purchases.