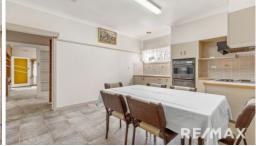

This home has been meticulously updated throughout the years and features four very spacious bedrooms all with ceiling fans and built in robes. You are greeted by the welcoming front entry and lounge room with decorative ceiling. Flowing through to the spacious kitchen with laminate benches, abundant cupboards, pantry & Westinghouse appliances.