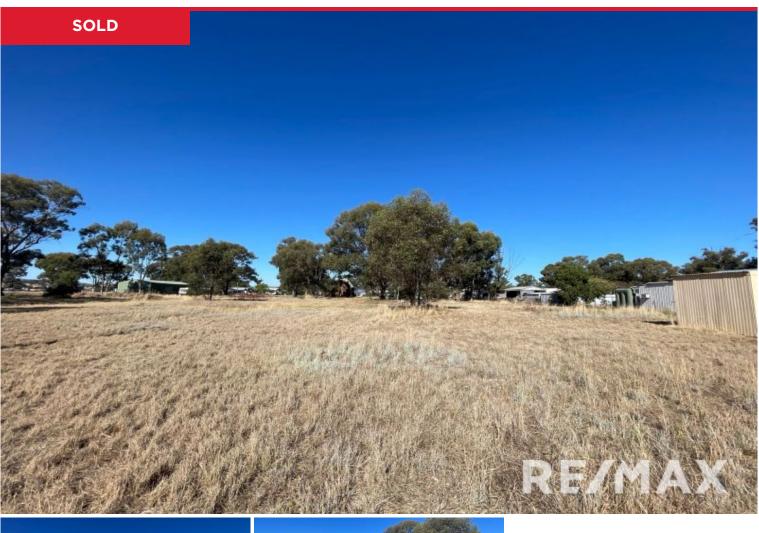

## Lot 12 Crowther Street, Illabo

Have you considered a tree change and looking to purchase a level 1011m2 block in the small rural village of Illabo? With a street frontage of 16.4m and a depth of 61m this vacant block has water and electricity available to the block but not connected.

Septic system is also a requirement.

The road can be serviced via an extended driveway that ties into the formed section of Crowther Street and possibly Barnes Street

\* Councils normal provision for making an application for a driveway under section 138 of the roads act would apply. All of the information contained in this document is from sources the Agent and Vendor bel... Price: Undisclosed View: https://remaxvision.com.au/7473212