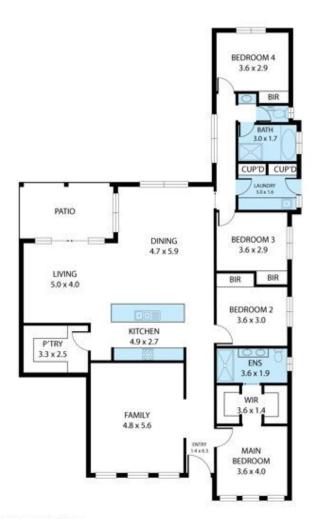

## 41 Hayes Crescent, Junee 2663 TOTAL APPROX. FLOOR AREA 190 SQ.M

IOTAL APPROX. FLOOR AREA 190 SQM Whilst every steempt has been made to ensure the accuracy of the floor plan contained here, measurements of doors, windows, rooms and any other firms are approximate and no responsibility is taken for any error, ormission, or misstancement. This plan is for illustrative purposes only and should be used as such by any prospective purchases.