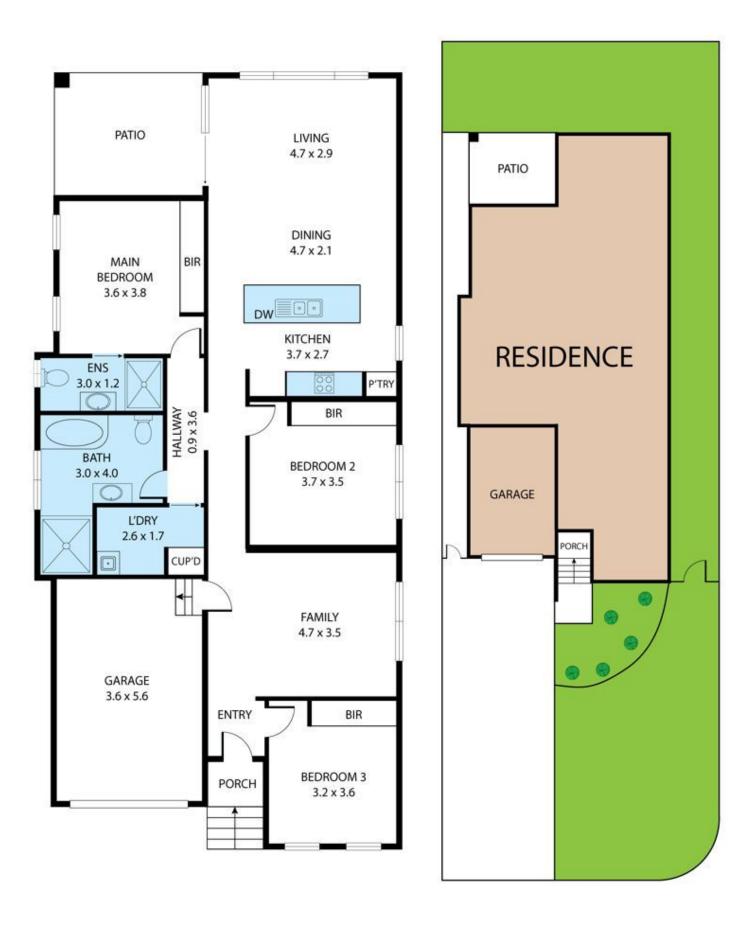

With an elevated exterior, you will enjoy an eye-catching brick exterior with striking black windows & a dark roof.

Designed to provide unlimited value, you will enjoy the benefits of two living zones; formal lounge, flowing through to kitchen, meals & family area, taking advantage of the northern aspect.

The kitchen is designed to engage with the living zones featuring stone bench tops, Westinghouse stainless steel appliances, designated pantry storage and a space for a dishwasher....

2 🖨 1 🖨

Price: Undisclosed