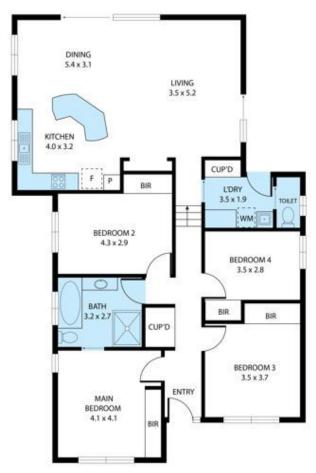

## **RF/MAX** Vision









## 61 Commins St, Junee

This extremely appealing residence is a commanding package with endless features that will have you excited Positioned in a highly sought Junee location, enjoy the elevated aspect over Junee from your expansive outdoor

entertaining zone that wraps around to the side; An entertainers paradise!

Attractive in design and quality, we welcome you to the warmth of timber floors and a split level design with the open plan living zone positioned to create the ultimate family experience

Multiple outdoor zones seamlessly extend the indoor/outdoor living providing the ideal entertainer!...







Price: Undisclosed

View: https://remaxvision.com.au/7532460

Jenna Pollard M 0418 421 621



Jacqui Hedlund 0416 243 257



Narrabeen







## 61 Commins Street, Junee 2663 TOTAL APPROX. FLOOR AREA 129 SQ.M