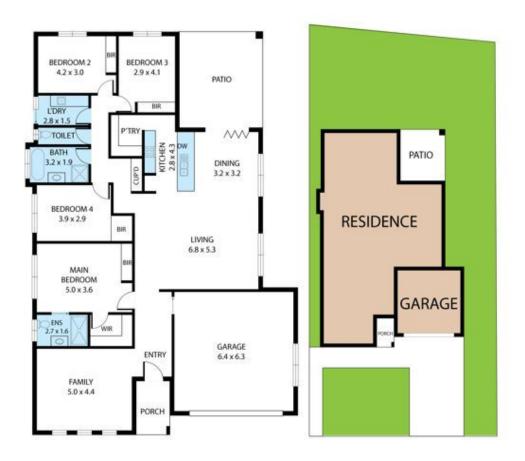

## 22 Hayes Cres, Junee 2663 TOTAL APPROX. FLOOR AREA 214 SQ.M

Whilst every attempt has been made to ensure the accuracy of the floor plan contained here, measurements of doors, windows, rooms and any other terms are approximate and no responsibility is taken for any error, omission, or misstatement. This plan is for illustrative purposes only and should be used as such by any prospective purchaser.