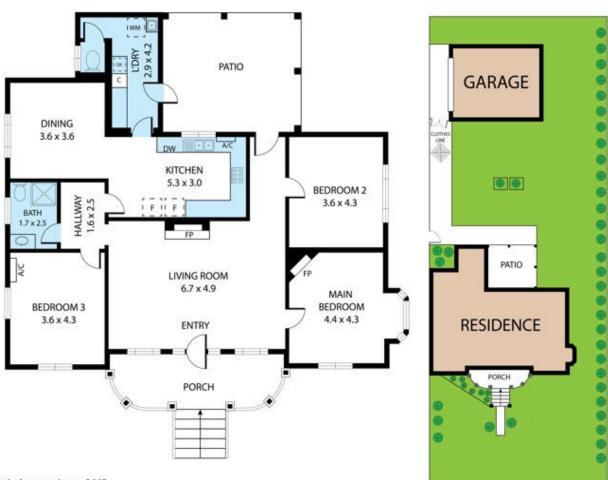

Jenna Pollard M 0418 421 621

**Jacqui Hedlund 0416 243 257** 

Narrabeen

29 Pretoria Avenue, Junee 2663 TOTAL APPROX. FLOOR AREA 138 SQ.M

White every attempt has been made to ensure the occuracy of the floor plan contained here, measurements of doors, windows, sooms and any other items are approximate and on reportably as blace for any ency consistent, or misstatement Three plan is for intuitively expressed only and should be used as approaching any prospectory processed.