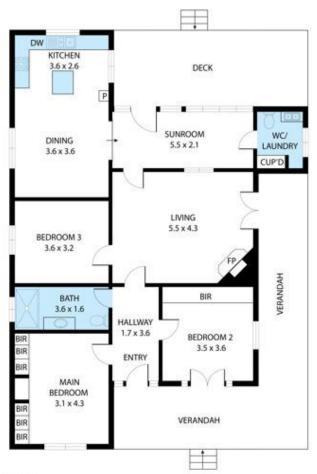

## 54 Commins Street, Junee

Welcome to a true traditional masterpiece beautifully placed on the top side of Commins Street Junee.

Standing proud, this residence is a true heart stealer if you're a lover of charm, character and a true magical bygone era feel. A stunner from the first moment, enjoy a beautiful wrap around verandah that enjoys elevated views of Junee. With beautiful timber French doors that open from the front bedroom and formal loungeroom; this residence is a must see. Gorgeous high ceilings, timber polished boards and plantation shutters are featured to excite.

Master suite features a wall of robes and a beautiful large sash window with a wall of robes featured in the 2nd bedroom also....

Ducted gas heat...

1 (=

Price: Undisclosed

View: https://remaxvision.com.au/7590590

## 54 Commins Street, Junee 2663 TOTAL APPROX. FLOOR AREA 117 SQ.M