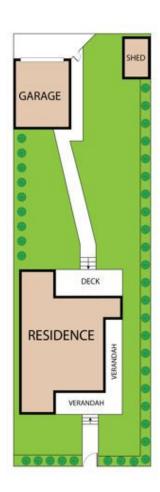

the top side of Commins Street Junee.

Standing proud, this residence is a true heart stealer if you're a lover of charm, character and a true magical bygone era feel. A stunner from the first moment, enjoy a beautiful wrap around verandah that enjoys elevated views of Junee. With beautiful timber French doors that open from the front bedroom and formal loungeroom; this residence is a must see. Gorgeous high ceilings, timber polished boards and plantation shutters are featured to excite.

Master suite features a wall of robes and a beautiful large sash window with a wall of robes featured in the 2nd bedroom also....

Ducted gas heat...



1 (=



Price: Undisclosed

View: https://remaxvision.com.au/7590590

Jacqui Hedlund M 0416 243 257



**Jenna Pollard 0418 421 621** 



Narrabeen







## 54 Commins Street, Junee 2663 TOTAL APPROX. FLOOR AREA 117 SQ.M