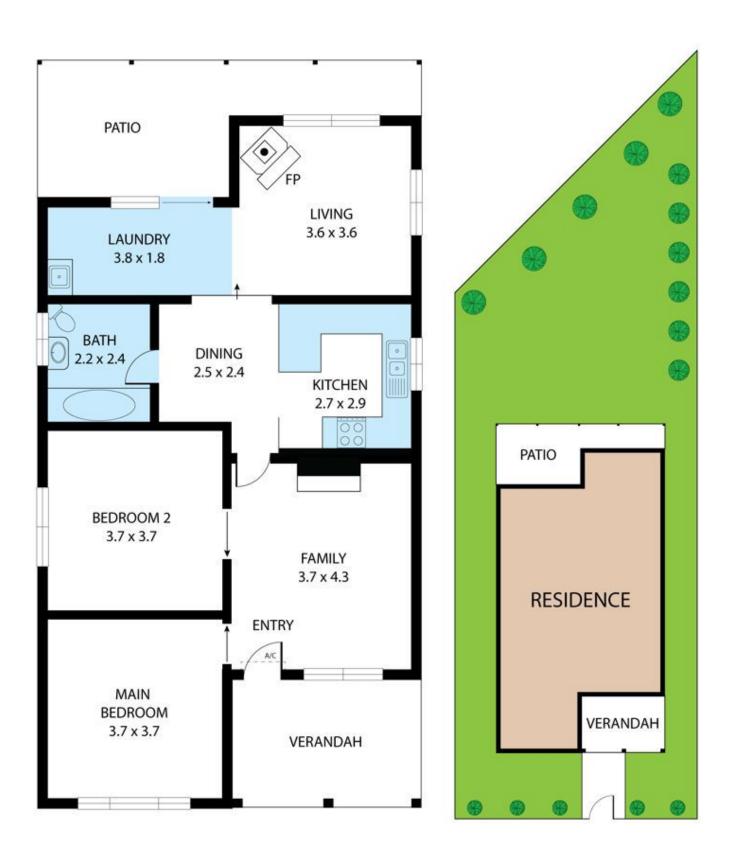

## **35 Gloucester Street, Junee**

This crowd-pleaser is going to excite, so I extend a welcome to inspect, before it's too late!

A true weatherboard charmer, you will instantly be drawn in with the cottage exterior, warmth of timber and the gorgeous front verandah which is the ideal haven to relax.

Internally repainted, new blinds and new carpets, enjoy this gorgeous interior that leaves you with very little to do.

Ceiling fans, wood fire and ducted evaporative cooling are in place for year round comforts.

High ceilings and a feeling of space is a real reward for this residence... Formal loungeroom on arrival flowing through to kitchen/ dining plus a bonus 2nd living. ...

Price: Undisclosed

View: https://remaxvision.com.au/7599605