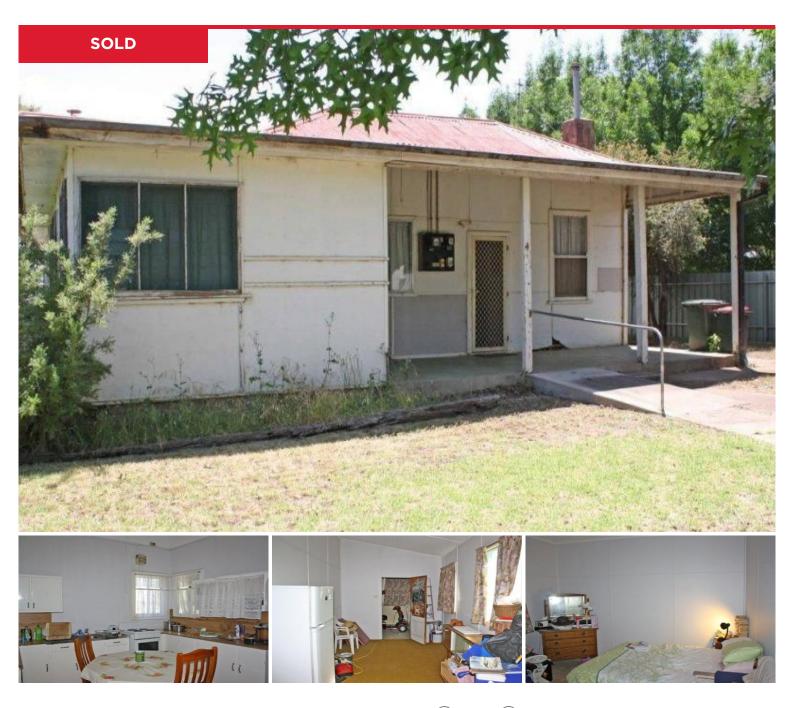

## 4 Elizabeth St, Junee

Shouting for attention, this home will bring the renovator out in you...Positioned in a fantastic street, this property is in need of some TLC. Bring back the sparkle to this spaciously deceiving residence - the size will surprise! Featuring an eat in kitchen, separate lounge room plus a generous family room. Heat and cool with a split system in the lounge room plus a wood fire and fans. The yard is a blank canvass featuring a garden shed, separate powered shed & rear access. Now here's a challenge - restore this home back to its former glory... Before and after