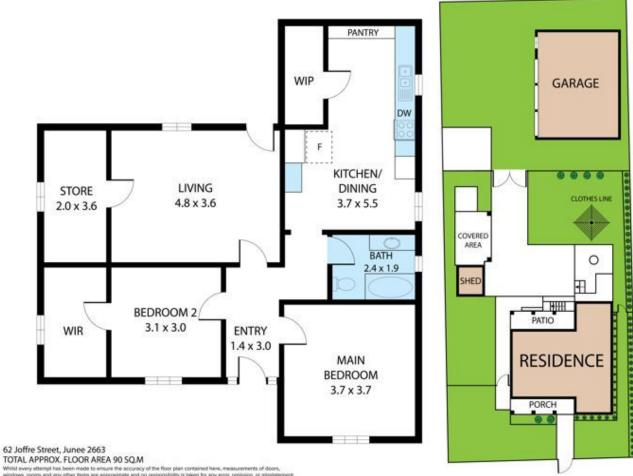

## **62 Joffre Street, Junee**

Introducing a charming weatherboard cottage at 62 Joffre Street, Junee, nestled within a 1012 square metre land parcel, perfect for families, first home buyers, and savvy investors alike. Recently painted exteriors, white picket fence, and timber windows lend a timeless appeal to this quaint abode, which is ideally situated just a short stroll away from the town centre, schools, and other essential amenities.

The inviting interiors feature two generously sized bedrooms, one with a dressing room, complemented by ducted gas heating and evaporative cooling systems for year-round comfort. The lounge room is accentuated by a sunlit office/sunroom on the northern side, ensuring ample space for work and leisure. A combined dining area seamlessly integrates with the laminate kitchen, equipped with a dishwasher and a space-saving European laundry....

A contemporary bathroom with a shower over bath adds a touch of luxury to this cosy haven. The property boas...

Price: Undisclosed

View: https://remaxvision.com.au/7617214

Jacqui Hedlund M 0416 243 257

**Jenna Pollard 0418 421 621** 