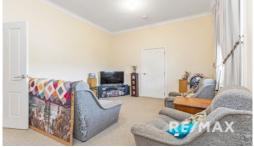

The inviting interiors feature two generously sized bedrooms, one with a dressing room, complemented by ducted gas heating and evaporative cooling systems for year-round comfort. The lounge room is accentuated by a sunlit office/sunroom on the northern side, ensuring ample space for work and leisure. A combined dining area seamlessly integrates with the laminate kitchen, equipped with a dishwasher and a space-saving European laundry....