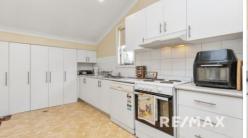

The inviting interiors feature two generously sized bedrooms, one with a dressing room, complemented by ducted gas heating and evaporative cooling systems for year-round comfort. The lounge room is accentuated by a sunlit office/sunroom on the northern side, ensuring ample space for work and leisure. A combined dining area seamlessly integrates with the laminate kitchen, equipped with a dishwasher and a space-saving European laundry....