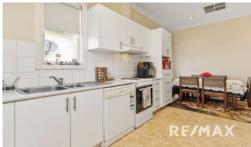

The inviting interiors feature two generously sized bedrooms, one with a dressing room, complemented by ducted gas heating and evaporative cooling systems for year-round comfort. The lounge room is accentuated by a sunlit office/sunroom on the northern side, ensuring ample space for work and leisure. A combined dining area seamlessly integrates with the laminate kitchen, equipped with a dishwasher and a space-saving European laundry....