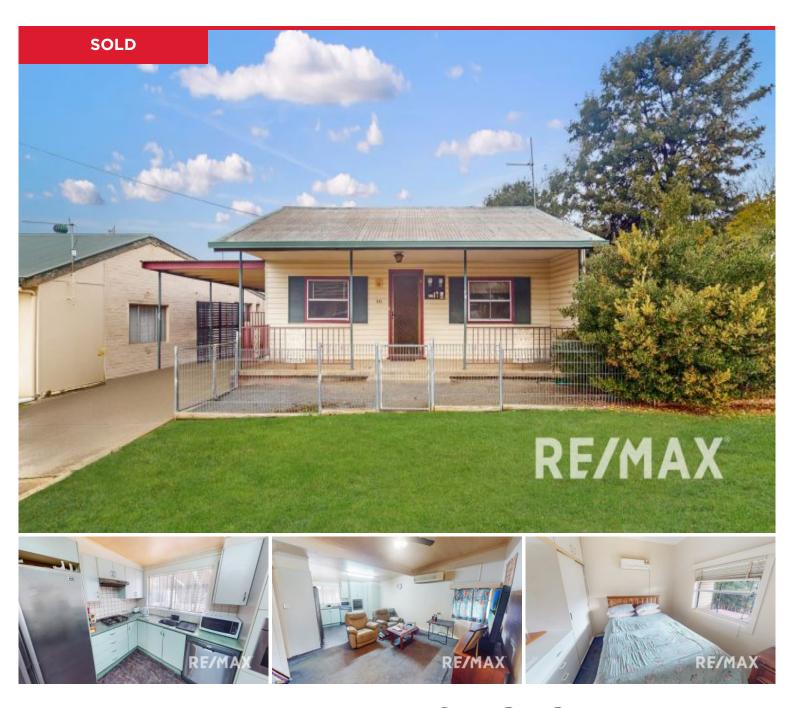

## **30 Hammond Street, Junee**

Invest in your future with this exceptional property at 30 Hammond, JUNEE, NSW, 2663. This well-maintained, 3-bedroom house is situated on a generous 954m2 flat residential block, boasting a long-term tenant since 2016. With a lease running until April 2024 and a consistent weekly rent of \$275.00, it's an investor's dream.

This property offers segregated yard space, rear lane access, perimetre fencing and proximity to picturesque parkland. It features a spacious carport and handy garden shed. Two comfortable bedrooms are situated at the front of the property, with the master boasting built-in robes and a Samsung split system.