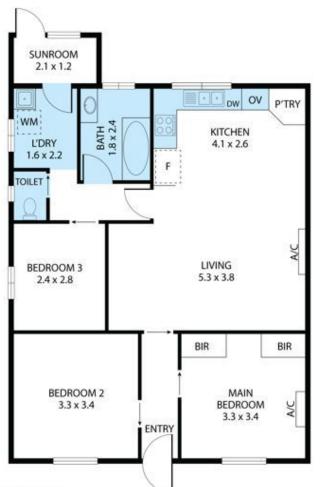

30 Hammond Street, Junee 2663

TOTAL APPROX, FLOOR AREA 79 SQLM Whild very attempt has been made to ensure the accuracy of the floor plan contained here, measurements of doors, windows, rooms and any other terms are approximate and no reapponsibility is taken for any ento, omission, or missistement. This plan is for illustrative purposes only and should be used as such by any prospective purchase.