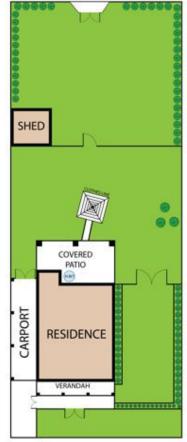

This property offers segregated yard space, rear lane access, perimetre fencing and proximity to picturesque parkland. It features a spacious carport and handy garden shed. Two comfortable bedrooms are situated at the front of the property, with the master boasting built-in robes and a Samsung split system.

30 Hammond Street, Junee 2663

TOTAL APPROX, FLOOR AREA 79 SQLM Whild very attempt has been made to ensure the accuracy of the floor plan contained here, measurements of doors, windows, rooms and any other terms are approximate and no reapponsibility is taken for any ento, omission, or missistement. This plan is for illustrative purposes only and should be used as such by any prospective purchase.