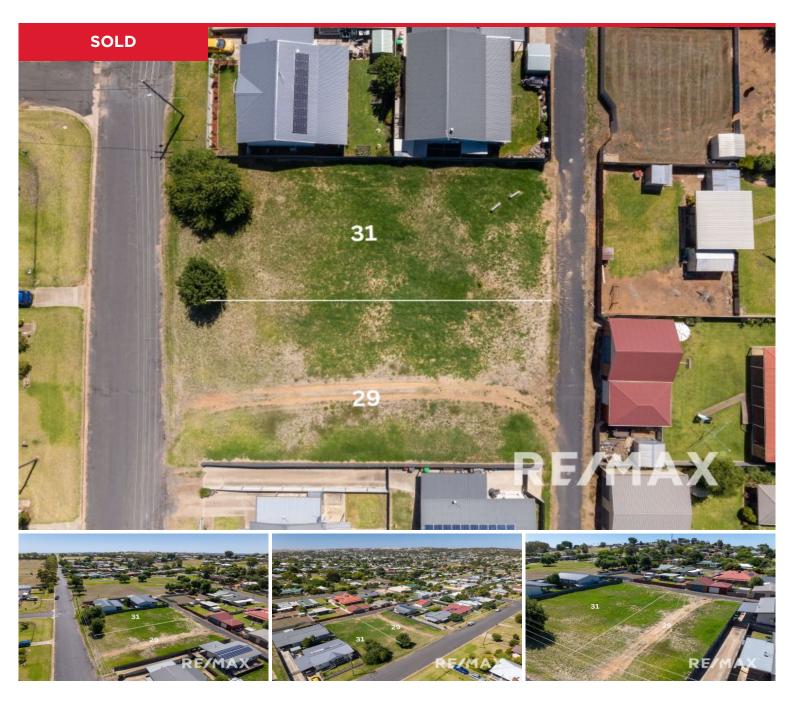

## 29 Percy Street, Junee

This fabulous opportunity is a commanding package that offers the "pathway" for the astute developer to take advantage!

This flat 808m2 block with boundary fencing on one side and rear lane access at the back is ready for your purchase. All services are available to the site; have your mind focused on what's possible - this won't disappoint!

With the blocks side by side there is the opportunity to buy both at a value price of \$229,000; create your own complex perhaps.

Talk to our team today and we look forward to exploring the opportunities with you....