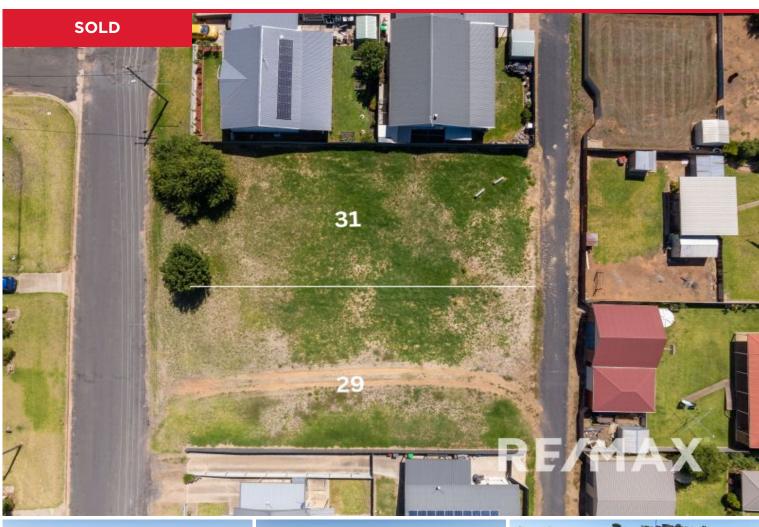

## 31 Percy Street, Junee

This fabulous opportunity is a commanding package that offers a "pathway" for the astute developer to take advantage!

This flat 808m2 block with boundary fencing on one side and rear lane access at the back is ready for your purchase.

All services are available to the site; have your mind focused on what's possible - this won't disappoint!

With the blocks side by side there is the opportunity to buy both at a value price of \$229,000; create your own complex perhaps...